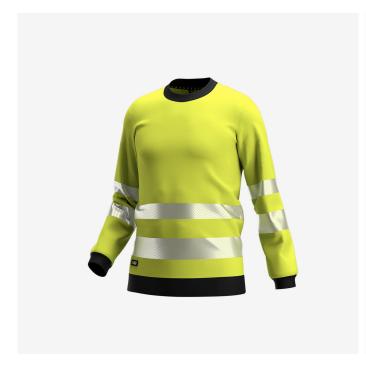

## **Scuti Crewneck Sweater**

**SCUHVCNSWT** 

## Comfortable high-vis crewneck with modern fit

This soft, stylish high-vis crewneck with ribbed cuffs and hem is an ideal mid layer for when it's too cool for a T-shirt but not cold enough for a jacket. The sweater has a modern fit with segmented reflective stripes, providing maximum comfort and visibility. Certified according to EN ISO 20471:2013

- · Knitted fabric, brushed inside
- · Segmented reflective striping
- Soft ribbing at neck
- · Ribbed cuff and hem
- · Stylish unisex design
- Certified EN ISO 20471:2013+A1:2016 Class 3

65% Polyester, 35% Cotton, brushed, 300 g/m² Composition