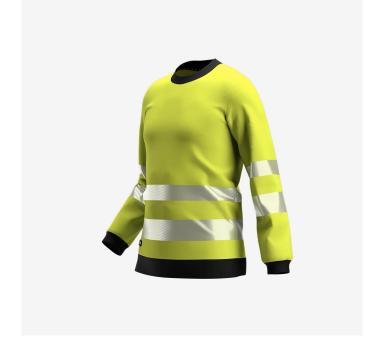

## **Scuti Crewneck Sweater**

**SCUHVCNSWT** 

## Comfortable high-vis crewneck with modern fit

This soft, stylish high-vis crewneck with ribbed cuffs and hem is an ideal mid layer for when it's too cool for a T-shirt but not cold enough for a jacket. The sweater has a modern fit with segmented reflective stripes, providing maximum comfort and visibility. Certified according to EN ISO 20471:2013

- · Knitted fabric, brushed inside
- · Segmented reflective striping
- Soft ribbing at neck
- · Ribbed cuff and hem
- · Stylish unisex design
- Certified EN ISO 20471:2013+A1:2016 Class 3

65% Polyester, 35% Cotton, brushed, 300 g/m² Composition