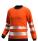

## **Scuti Crewneck Sweater**

**SCUHVCNSWT** 

## Comfortable high-vis crewneck with modern fit

This soft, stylish high-vis crewneck with ribbed cuffs and hem is an ideal mid layer for when it's too cool for a T-shirt but not cold enough for a jacket. The sweater has a modern fit with segmented reflective stripes, providing maximum comfort and visibility. Certified according to EN ISO 20471:2013

- · Knitted fabric, brushed inside
- · Segmented reflective striping
- Soft ribbing at neck
- · Ribbed cuff and hem
- · Stylish unisex design
- Certified EN ISO 20471:2013+A1:2016 Class 3

65% Polyester, 35% Cotton, brushed, 300 g/m² Composition