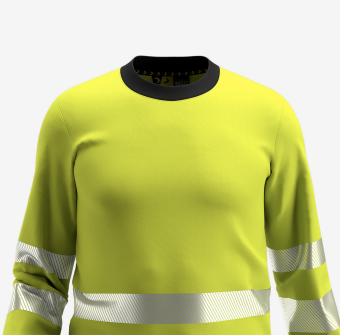

## **Scuti Crewneck Sweater**

**SCUHVCNSWT** 

## Comfortable high-vis crewneck with modern fit

This soft, stylish high-vis crewneck with ribbed cuffs and hem is an ideal mid layer for when it's too cool for a T-shirt but not cold enough for a jacket. The sweater has a modern fit with segmented reflective stripes, providing maximum comfort and visibility. Certified according to EN ISO 20471:2013

- · Knitted fabric, brushed inside
- · Segmented reflective striping
- Soft ribbing at neck
- · Ribbed cuff and hem
- · Stylish unisex design
- Certified EN ISO 20471:2013+A1:2016 Class 3

65% Polyester, 35% Cotton, brushed, 300 g/m² Composition