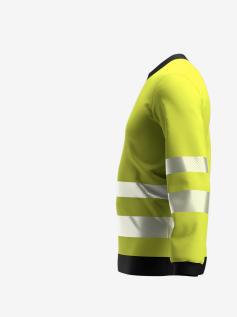

## **Scuti Crewneck Sweater**

**SCUHVCNSWT** 

## Comfortable high-vis crewneck with modern fit

This soft, stylish high-vis crewneck with ribbed cuffs and hem is an ideal mid layer for when it's too cool for a T-shirt but not cold enough for a jacket. The sweater has a modern fit with segmented reflective stripes, providing maximum comfort and visibility. Certified according to EN ISO 20471:2013

- · Knitted fabric, brushed inside
- · Segmented reflective striping
- Soft ribbing at neck
- · Ribbed cuff and hem
- · Stylish unisex design
- Certified EN ISO 20471:2013+A1:2016 Class 3

65% Polyester, 35% Cotton, brushed, 300 g/m² Composition