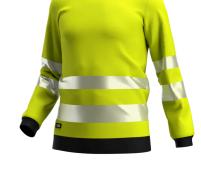

## **Scuti Crewneck Sweater**

**SCUHVCNSWT** 

## Comfortable high-vis crewneck with modern fit

This soft, stylish high-vis crewneck with ribbed cuffs and hem is an ideal mid layer for when it's too cool for a T-shirt but not cold enough for a jacket. The sweater has a modern fit with segmented reflective stripes, providing maximum comfort and visibility. Certified according to EN ISO 20471:2013

- · Knitted fabric, brushed inside
- · Segmented reflective striping
- Soft ribbing at neck
- · Ribbed cuff and hem
- · Stylish unisex design
- Certified EN ISO 20471:2013+A1:2016 Class 3

65% Polyester, 35% Cotton, brushed, 300 g/m² Composition