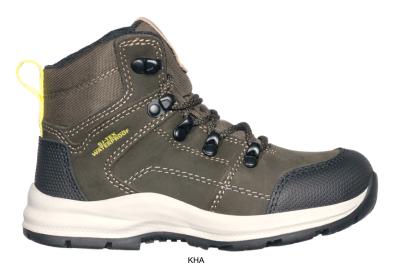

# **SCOUT JR**

**SCOUTJR** 

Waterproof, comfortable and all-terrain kids' shoe for everyday exploring

| Upper            | Waterproof Leather                                                  |
|------------------|---------------------------------------------------------------------|
| Lining           | Membrane, 3D-Mesh                                                   |
| Footbed          | SJ foam footbed                                                     |
| Outsole          | Phylon/Rubber (NBR)                                                 |
| Size range       | EU 30-35 / UK 11.5-3.0 / US 12.0-3.0<br>JPN 18.5-21.5 / KOR 205-230 |
| Sample<br>weight | 0.350 kg                                                            |