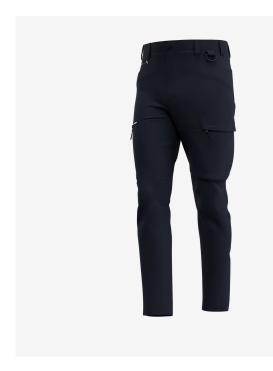

## **Mekong Service Trousers Men**

Functional service trousers with reflective details, elastic waistband and pre-shaped knees

Stretchy service trousers with pre-shaped knees and elastic waistband for a comfortable fit you'll never feel restricted in. In addition to reflective details, the Mekong trousers feature 2 front pockets, 2 back pockets, 2 thigh pockets, a tool and pen pocket, D-ring and a phone pocket for practical storage.

- 2-way stretch fabric
- · Side elastic waist
- · Extendable hem
- · 2 front pockets
- · 2 rear pockets
- 2 zippered thigh pockets
- · Tool/pen pocket
- · Cell phone pocket
- D-ring

**Fabrics** 65% Polyester, 32% Cotton, 3% Elastane, twill 3/1, 260 g/

EU 44-64 / FR 38-58 Size range

Comfort stretch

This item is made of stretch

freedom of movement.

materials that provide optimal

Extra zippered front pocket

A small zippered pocket to store small items in a secure way.

This item has reflective elements that provide extra visibility and a modern touch.

Extendable hem

The extendable hem allows you to choose your ideal trouser length.