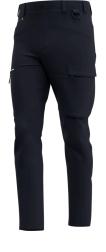

## **Mekong Service Trousers Men**

Functional service trousers with reflective details, elastic waistband and pre-shaped knees

Stretchy service trousers with pre-shaped knees and elastic waistband for a comfortable fit you'll never feel restricted in. In addition to reflective details, the Mekong trousers feature 2 front pockets, 2 back pockets, 2 thigh pockets, a tool and pen pocket, D-ring and a phone pocket for practical storage.

- 2-way stretch fabric
- · Side elastic waist
- · Extendable hem
- · 2 front pockets
- · 2 rear pockets
- 2 zippered thigh pockets
- · Tool/pen pocket
- · Cell phone pocket
- D-ring

**Fabrics** 65% Polyester, 32% Cotton, 3% Elastane, twill 3/1, 260 g/