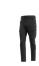

## **Mekong Service Trousers Men**

Functional service trousers with reflective details, elastic waistband and pre-shaped knees

Stretchy service trousers with pre-shaped knees and elastic waistband for a comfortable fit you'll never feel restricted in. In addition to reflective details, the Mekong trousers feature 2 front pockets, 2 back pockets, 2 thigh pockets, a tool and pen pocket, D-ring and a phone pocket for practical storage.

- 2-way stretch fabric
- · Side elastic waist
- · Extendable hem
- · 2 front pockets
- · 2 rear pockets
- 2 zippered thigh pockets
- · Tool/pen pocket
- · Cell phone pocket
- D-ring

**Fabrics** 65% Polyester, 32% Cotton, 3% Elastane, twill 3/1, 260 g/