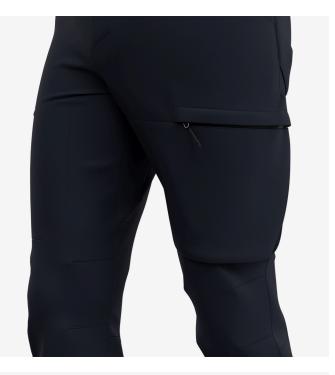

## **Mekong Service Trousers Men**

Functional service trousers with reflective details, elastic waistband and pre-shaped knees

Stretchy service trousers with pre-shaped knees and elastic waistband for a comfortable fit you'll never feel restricted in. In addition to reflective details, the Mekong trousers feature 2 front pockets, 2 back pockets, 2 thigh pockets, a tool and pen pocket, D-ring and a phone pocket for practical storage.

- 2-way stretch fabric
- · Side elastic waist
- · Extendable hem
- · 2 front pockets
- · 2 rear pockets
- 2 zippered thigh pockets
- · Tool/pen pocket
- · Cell phone pocket
- D-ring

**Fabrics** 65% Polyester, 32% Cotton, 3% Elastane, twill 3/1, 260 g/