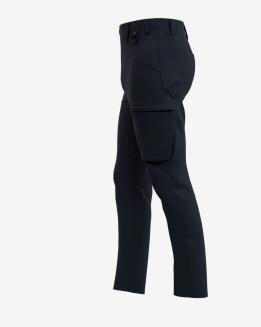

## **Mekong Service Trousers Men**

Functional service trousers with reflective details, elastic waistband and pre-shaped knees

Stretchy service trousers with pre-shaped knees and elastic waistband for a comfortable fit you'll never feel restricted in. In addition to reflective details, the Mekong trousers feature 2 front pockets, 2 back pockets, 2 thigh pockets, a tool and pen pocket, D-ring and a phone pocket for practical storage.

- 2-way stretch fabric
- · Side elastic waist
- · Extendable hem
- · 2 front pockets
- · 2 rear pockets
- 2 zippered thigh pockets
- · Tool/pen pocket
- · Cell phone pocket
- D-ring

**Fabrics** 65% Polyester, 32% Cotton, 3% Elastane, twill 3/1, 260 g/