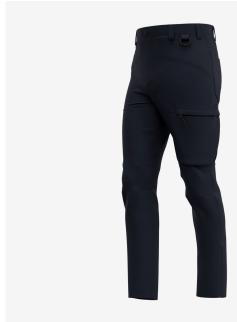

## **Mekong Service Trousers Men**

Functional service trousers with reflective details, elastic waistband and pre-shaped knees

Stretchy service trousers with pre-shaped knees and elastic waistband for a comfortable fit you'll never feel restricted in. In addition to reflective details, the Mekong trousers feature 2 front pockets, 2 back pockets, 2 thigh pockets, a tool and pen pocket, D-ring and a phone pocket for practical storage.

- 2-way stretch fabric
- · Side elastic waist
- · Extendable hem
- · 2 front pockets
- · 2 rear pockets
- 2 zippered thigh pockets
- · Tool/pen pocket
- · Cell phone pocket
- D-ring

**Fabrics** 65% Polyester, 32% Cotton, 3% Elastane, twill 3/1, 260 g/