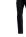

## **Mekong Service Trousers Men**

Functional service trousers with reflective details, elastic waistband and pre-shaped knees

Stretchy service trousers with pre-shaped knees and elastic waistband for a comfortable fit you'll never feel restricted in. In addition to reflective details, the Mekong trousers feature 2 front pockets, 2 back pockets, 2 thigh pockets, a tool and pen pocket, D-ring and a phone pocket for practical storage.

- 2-way stretch fabric
- · Side elastic waist
- · Extendable hem
- · 2 front pockets
- · 2 rear pockets
- 2 zippered thigh pockets
- · Tool/pen pocket
- · Cell phone pocket
- D-ring

**Fabrics** 65% Polyester, 32% Cotton, 3% Elastane, twill 3/1, 260 g/