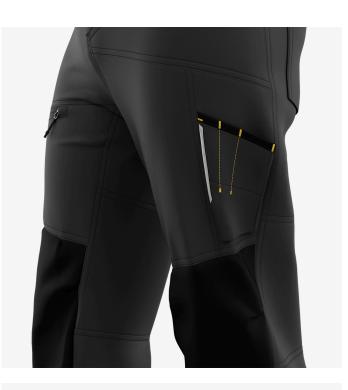

- 2-way stretch fabric
- · Reinforced knee pad pockets
- · 4-way stretch panels
- · Side elastic waist
- · Reinforced bottom leg
- · 2 front pockets
- · 2 rear pockets
- 1 zippered thigh pocket
- · Multifunctional thigh pockets
- D-ring
- Hammer loop
- · Compatible with Safety Jogger holster pockets

Reinforced knee pockets The reinforced knee pockets are designed to last longer in demanding conditions.

DGR

**Multifunctional pockets** Store your tools in a practical way.