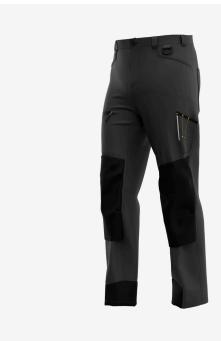

## **Maple Cargo Trousers Men**

**MAPCTROM** 

Comfortable cargo trousers with functional pockets, reinforcements and a flexible fit

Fashionable and functional cargo trousers full of practical details, such as several practical (tool) pockets, a D-ring and a hammer loop. With an elastic waistband, pre-bent knees and 4-way stretch above the knee, these trousers feel incredibly comfortable. Reinforcements at the bottom leg and over the knees. Compatible with our holster pockets.

- 2-way stretch fabric
- · Reinforced knee pad pockets
- · 4-way stretch panels
- · Side elastic waist
- · Reinforced bottom leg
- · 2 front pockets
- · 2 rear pockets
- 1 zippered thigh pocket
- · Multifunctional thigh pockets
- D-ring
- Hammer loop
- · Compatible with Safety Jogger holster pockets