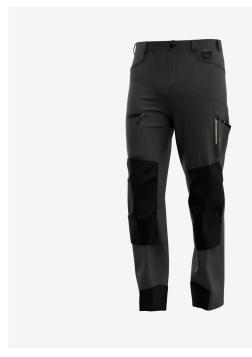

## **Maple Cargo Trousers Men**

**MAPCTROM** 

Comfortable cargo trousers with functional pockets, reinforcements and a flexible fit

Fashionable and functional cargo trousers full of practical details, such as several practical (tool) pockets, a D-ring and a hammer loop. With an elastic waistband, pre-bent knees and 4-way stretch above the knee, these trousers feel incredibly comfortable. Reinforcements at the bottom leg and over the knees. Compatible with our holster pockets.

- 2-way stretch fabric
- · Reinforced knee pad pockets
- · 4-way stretch panels
- · Side elastic waist
- · Reinforced bottom leg
- · 2 front pockets
- · 2 rear pockets
- 1 zippered thigh pocket
- · Multifunctional thigh pockets
- D-ring
- Hammer loop
- · Compatible with Safety Jogger holster pockets