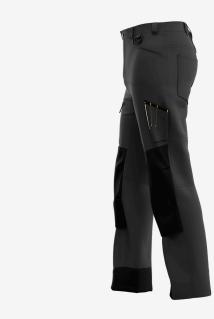

## **Maple Cargo Trousers Men**

**MAPCTROM** 

Comfortable cargo trousers with functional pockets, reinforcements and a flexible fit

Fashionable and functional cargo trousers full of practical details, such as several practical (tool) pockets, a D-ring and a hammer loop. With an elastic waistband, pre-bent knees and 4-way stretch above the knee, these trousers feel incredibly comfortable. Reinforcements at the bottom leg and over the knees. Compatible with our holster pockets.

- 2-way stretch fabric
- · Reinforced knee pad pockets
- · 4-way stretch panels
- · Side elastic waist
- · Reinforced bottom leg
- · 2 front pockets
- · 2 rear pockets
- 1 zippered thigh pocket
- · Multifunctional thigh pockets
- D-ring
- Hammer loop
- · Compatible with Safety Jogger holster pockets

Reinforced knee pockets The reinforced knee pockets are designed to last longer in demanding conditions.

DGR

**Multifunctional pockets** Store your tools in a practical way.