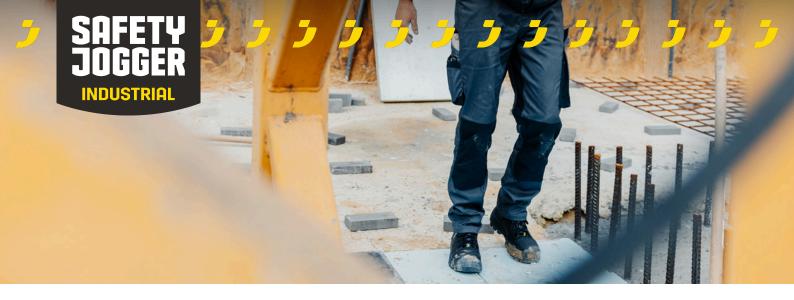

## **Maple Cargo Trousers Men**

**MAPCTROM** 

Comfortable cargo trousers with functional pockets, reinforcements and a flexible fit

Fashionable and functional cargo trousers full of practical details, such as several practical (tool) pockets, a D-ring and a hammer loop. With an elastic waistband, pre-bent knees and 4-way stretch above the knee, these trousers feel incredibly comfortable. Reinforcements at the bottom leg and over the knees. Compatible with our holster pockets.

- 2-way stretch fabric
- · Reinforced knee pad pockets
- · 4-way stretch panels
- · Side elastic waist
- · Reinforced bottom leg
- · 2 front pockets
- · 2 rear pockets
- 1 zippered thigh pocket
- · Multifunctional thigh pockets
- D-ring
- Hammer loop
- · Compatible with Safety Jogger holster pockets