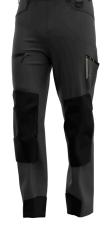

## **Maple Cargo Trousers Men**

**MAPCTROM** 

Comfortable cargo trousers with functional pockets, reinforcements and a flexible fit

Fashionable and functional cargo trousers full of practical details, such as several practical (tool) pockets, a D-ring and a hammer loop. With an elastic waistband, pre-bent knees and 4-way stretch above the knee, these trousers feel incredibly comfortable. Reinforcements at the bottom leg and over the knees. Compatible with our holster pockets.

- 2-way stretch fabric
- · Reinforced knee pad pockets
- · 4-way stretch panels
- · Side elastic waist
- · Reinforced bottom leg
- · 2 front pockets
- · 2 rear pockets
- 1 zippered thigh pocket
- · Multifunctional thigh pockets
- D-ring
- Hammer loop
- · Compatible with Safety Jogger holster pockets