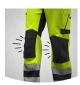

Reinforced knee pockets The reinforced knee pockets are designed to last longer in demanding conditions.

DGR

**Multifunctional pockets** Store your tools in a practical way.