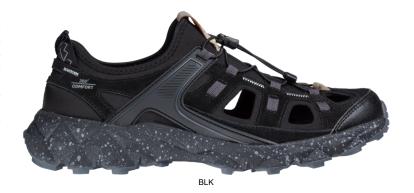

# **LANOS**

Comfortable hiking sandal that is your perfect companion for warmer days, thanks to its breathable perforated design, advanced heel energy absorption and firm grip.

| Upper      | Textile                                                           |
|------------|-------------------------------------------------------------------|
| Lining     | Nonwoven                                                          |
| Footbed    | SJ foam footbed                                                   |
| Outsole    | Phylon/Rubber (NBR)                                               |
| Size range | EU 40-47 / UK 7.0-12.0 / US 7.5-13.0<br>JPN 25.5-31 / KOR 260-310 |
| Sample     | 0.340 kg                                                          |