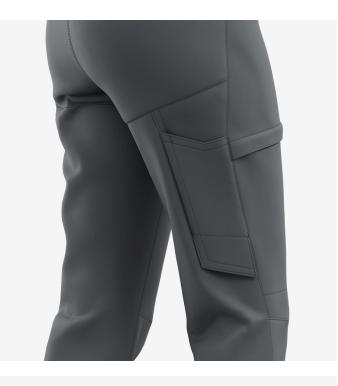

## Ergonomically shaped knee zones

This item follows the natural shape of the knees and increases the freedom of

GRY

Zippered thigh pocket

Keeps your tools and belongings safely stored.

Extendable hem

The extendable hem allows you to choose your ideal trouser length.