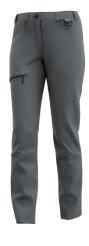

## **Kasai Service Trousers Women**

**KASSTROW** 

Comfortable service trousers with functional pockets, elastic waistband and pre-shaped knees in a feminine cut

Stretchy service trousers with pre-shaped knees and elastic waistband for a comfortable fit you'll never feel restricted in. The Kasai trousers feature various strategically placed pockets to store tools and accessories, including a D-ring and phone pouch. Perfect for daily use on and off the job. Feminine fit.

- · 2-way stretch fabric
- · Side elastic waist
- · Extendable hem
- · 2 front pockets
- 1 rear pocket
- 1 zippered thigh pocket
- Tool/ruler pocket
- · Cell phone pocket
- D-ring

**Fabrics** 65% Polyester, 32% Cotton, 3% Elastane, twill 3/1, 260 g/

## Comfort stretch

This item is made of stretch materials that provide optimal freedom of movement.

## Ergonomically shaped knee zones

This item follows the natural shape of the knees and increases the freedom of

GRY

Zippered thigh pocket

Keeps your tools and belongings safely stored.

Extendable hem

The extendable hem allows you to choose your ideal trouser length.