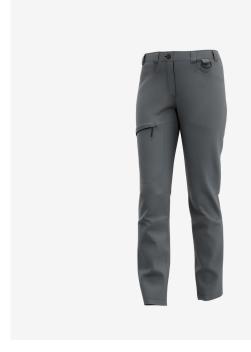

## **Kasai Service Trousers Women**

**KASSTROW** 

Comfortable service trousers with functional pockets, elastic waistband and pre-shaped knees in a feminine cut

Stretchy service trousers with pre-shaped knees and elastic waistband for a comfortable fit you'll never feel restricted in. The Kasai trousers feature various strategically placed pockets to store tools and accessories, including a D-ring and phone pouch. Perfect for daily use on and off the job. Feminine fit.

- · 2-way stretch fabric
- · Side elastic waist
- · Extendable hem
- · 2 front pockets
- 1 rear pocket
- 1 zippered thigh pocket
- Tool/ruler pocket
- · Cell phone pocket
- D-ring

**Fabrics** 65% Polyester, 32% Cotton, 3% Elastane, twill 3/1, 260 g/