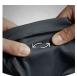

- · 2-way stretch fabric
- · Side elastic waist
- · Extendable hem
- · 2 front pockets
- 1 rear pocket
- 1 zippered thigh pocket
- Tool/ruler pocket
- · Cell phone pocket
- D-ring

**Fabrics** 65% Polyester, 32% Cotton, 3% Elastane, twill 3/1, 260 g/

## Ergonomically shaped knee zones

This item follows the natural shape of the knees and increases the freedom of

GRY

Zippered thigh pocket

Keeps your tools and belongings safely stored.

Extendable hem

The extendable hem allows you to choose your ideal trouser length.