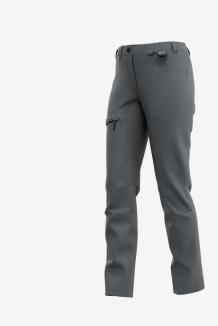

## **Kasai Service Trousers Women**

**KASSTROW** 

Comfortable service trousers with functional pockets, elastic waistband and pre-shaped knees in a feminine cut

Stretchy service trousers with pre-shaped knees and elastic waistband for a comfortable fit you'll never feel restricted in. The Kasai trousers feature various strategically placed pockets to store tools and accessories, including a D-ring and phone pouch. Perfect for daily use on and off the job. Feminine fit.

- · 2-way stretch fabric
- · Side elastic waist
- · Extendable hem
- · 2 front pockets
- 1 rear pocket
- 1 zippered thigh pocket
- Tool/ruler pocket
- · Cell phone pocket
- D-ring

**Fabrics** 65% Polyester, 32% Cotton, 3% Elastane, twill 3/1, 260 g/