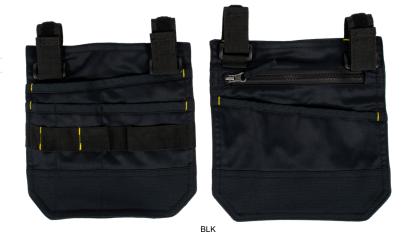

## **Loose Holster Pockets**

**HOLSTERP** 

## Detachable holster pockets with multifunctional reinforced compartments

Keep all your tools within reach. The Safety Jogger holster pockets are designed with multiple reinforced compartments and offer a convenient solution for carrying your essentials while on the go. Thanks to the Velcro loops, you can easily attach them to your Safety Jogger work belt. Compatible with all Safety Jogger workwear trousers and shorts.

• Multifunctional reinforced pockets

**Fabrics** 

65% Polyester, 32% Cotton, 3% Elastane, twill 3/1, 260 g/ m², Reinforcement: Polyamide High Tenacity Stretch

Size range EU UNI

**Holster pockets** Create more space with multifunctional, reinforced holster pockets.