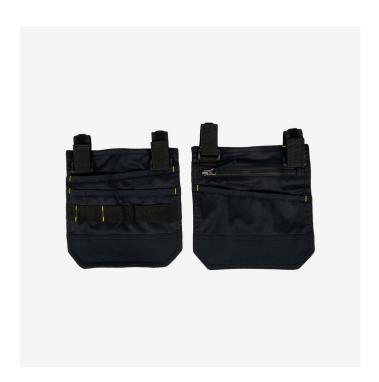

## **Loose Holster Pockets**

**HOLSTERP** 

## Detachable holster pockets with multifunctional reinforced compartments

Keep all your tools within reach. The Safety Jogger holster pockets are designed with multiple reinforced compartments and offer a convenient solution for carrying your essentials while on the go. Thanks to the Velcro loops, you can easily attach them to your Safety Jogger work belt. Compatible with all Safety Jogger workwear trousers and shorts.

• Multifunctional reinforced pockets

**Fabrics** 

65% Polyester, 32% Cotton, 3% Elastane, twill 3/1, 260 g/ m², Reinforcement: Polyamide High Tenacity Stretch

Size range EU UNI

**Holster pockets** Create more space with multifunctional, reinforced holster pockets.