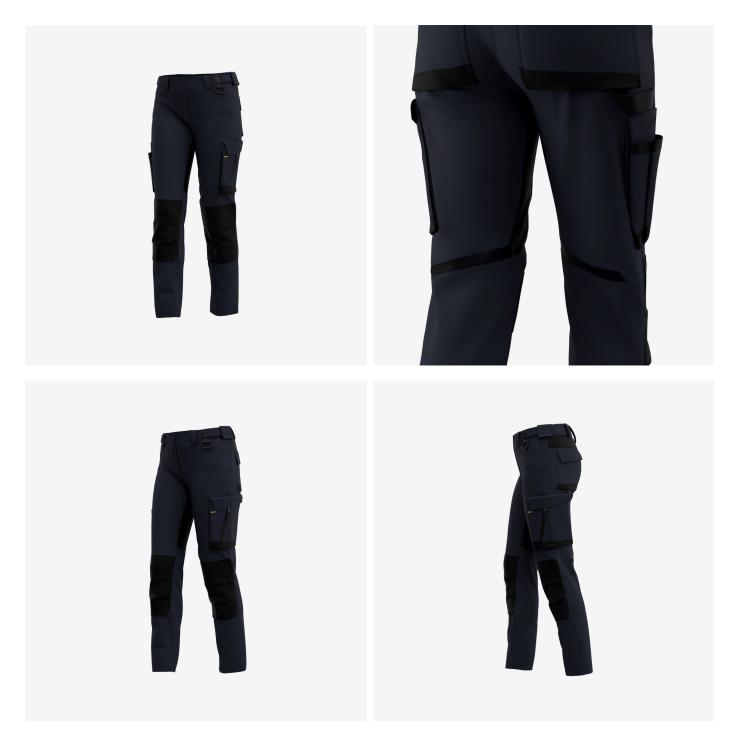

## DENTROW

Comfortable work trousers with 4-way stretch, reinforced parts and functional details in a feminine cut

Functional work trousers with a feminine fit that feature various **reinforced pockets**, a **hammer loop** and a **D-ring** for practical storage of tools and belongings. With an **elastic waist**, **pre-shaped knees** and **4-way stretch**, the Deneb trousers offer unbeatable comfort that lasts all day. **Concealed button** and compatible with our holster pockets.

- 2-way stretch fabric
- · Reinforced knee pad pockets
- 4-way stretch in crotch zone
- 4-way stretch above knee
- · Adjustable waist
- Extendable hem
- 2 front pockets
- 2 rear pockets
- Multifunctional thigh pockets
- Tool/ruler pocket
- D-ring
- Hammer loop
- · Compatible with Safety Jogger holster pockets

Reinforced knee pockets The reinforced knee pockets are designed to last longer in demanding conditions.

Extendable hem The extendable hem allows you to choose your ideal trouser length.

**4-way stretch panels** This article has 4-way stretch panels for optimal comfort.

Multifunctional pockets Store your tools in a practical way.