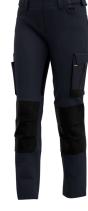

## DENTROW

Comfortable work trousers with 4-way stretch, reinforced parts and functional details in a feminine cut

Functional work trousers with a feminine fit that feature various **reinforced pockets**, a **hammer loop** and a **D-ring** for practical storage of tools and belongings. With an **elastic waist**, **pre-shaped knees** and **4-way stretch**, the Deneb trousers offer unbeatable comfort that lasts all day. **Concealed button** and compatible with our holster pockets.

- 2-way stretch fabric
- · Reinforced knee pad pockets
- 4-way stretch in crotch zone
- 4-way stretch above knee
- · Adjustable waist
- Extendable hem
- 2 front pockets
- 2 rear pockets
- Multifunctional thigh pockets
- Tool/ruler pocket
- D-ring
- Hammer loop
- · Compatible with Safety Jogger holster pockets

Reinforced knee pockets The reinforced knee pockets are designed to last longer in demanding conditions.

Extendable hem The extendable hem allows you to choose your ideal trouser length.

**4-way stretch panels** This article has 4-way stretch panels for optimal comfort.

Multifunctional pockets Store your tools in a practical way.