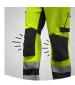

Reinforced knee pockets The reinforced knee pockets are designed to last longer in demanding conditions.

Extendable hem The extendable hem allows you to choose your ideal trouser length.

**4-way stretch panels** This article has 4-way stretch panels for optimal comfort.