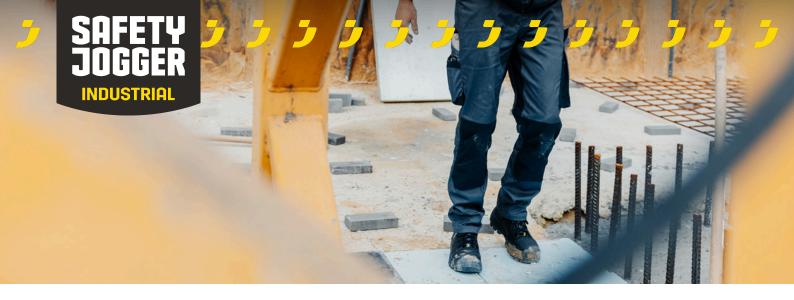

## **Deneb Trousers Men**

## DENTROM

Comfortable work trousers with 4-way stretch, reinforced parts and functional details

Functional work trousers that feature various **reinforced pockets**, a **hammer loop** and a **D-ring** for practical storage of tools and belongings. With an **elastic waist**, **pre-shaped knees** and **4-way stretch**, the Deneb trousers offer unbeatable comfort that lasts all day. **Reflective details** and a **concealed button**. Compatible with our holster pockets.