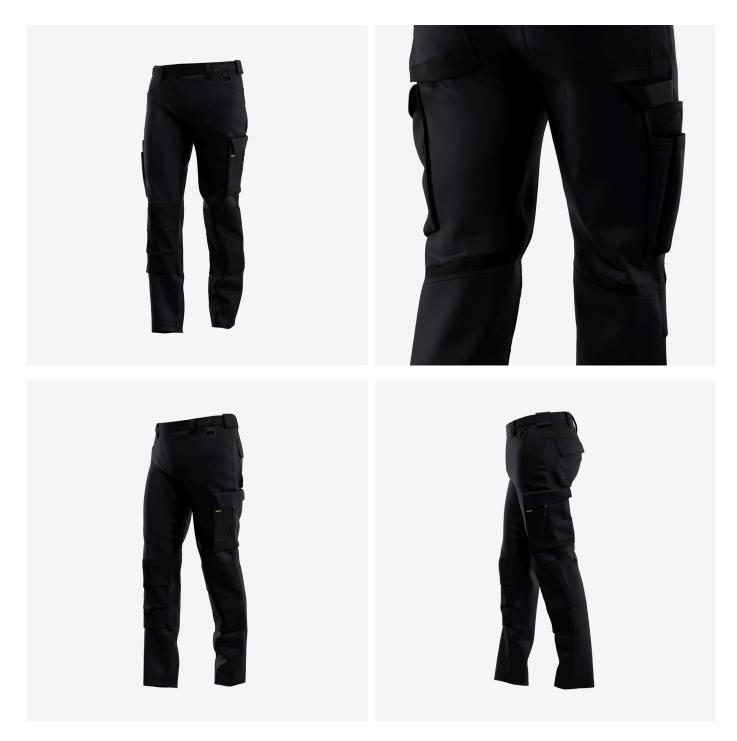

## **Deneb Trousers Men**

## DENTROM

Comfortable work trousers with 4-way stretch, reinforced parts and functional details

Functional work trousers that feature various **reinforced pockets**, a **hammer loop** and a **D-ring** for practical storage of tools and belongings. With an **elastic waist**, **pre-shaped knees** and **4-way stretch**, the Deneb trousers offer unbeatable comfort that lasts all day. **Reflective details** and a **concealed button**. Compatible with our holster pockets.

- 2-way stretch fabric
- · Reinforced knee pad pockets
- · 4-way stretch in crotch zone
- 4-way stretch above knee
- · Adjustable waist
- Extendable hem
- 2 front pockets
- · 2 rear pockets
- Multifunctional thigh pockets
- Tool/ruler pocket
- D-ring
- Hammer loop
- Compatible with Safety Jogger holster pockets

**Reinforced knee pockets** The reinforced knee pockets are designed to last longer in demanding conditions.

Extendable hem The extendable hem allows you to choose your ideal trouser length.

**4-way stretch panels** This article has 4-way stretch panels for optimal comfort.

230

Multifunctional pockets Store your tools in a practical way.