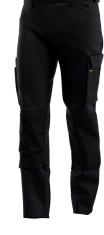

## **Deneb Trousers Men**

## DENTROM

Comfortable work trousers with 4-way stretch, reinforced parts and functional details

Functional work trousers that feature various **reinforced pockets**, a **hammer loop** and a **D-ring** for practical storage of tools and belongings. With an **elastic waist**, **pre-shaped knees** and **4-way stretch**, the Deneb trousers offer unbeatable comfort that lasts all day. **Reflective details** and a **concealed button**. Compatible with our holster pockets.

- 2-way stretch fabric
- · Reinforced knee pad pockets
- · 4-way stretch in crotch zone
- 4-way stretch above knee
- · Adjustable waist
- Extendable hem
- 2 front pockets
- · 2 rear pockets
- Multifunctional thigh pockets
- Tool/ruler pocket
- D-ring
- Hammer loop
- Compatible with Safety Jogger holster pockets