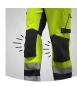

**Reinforced knee pockets** The reinforced knee pockets are designed to last longer in demanding conditions.

Extendable hem The extendable hem allows you to choose your ideal trouser length.

**4-way stretch panels** This article has 4-way stretch panels for optimal comfort.