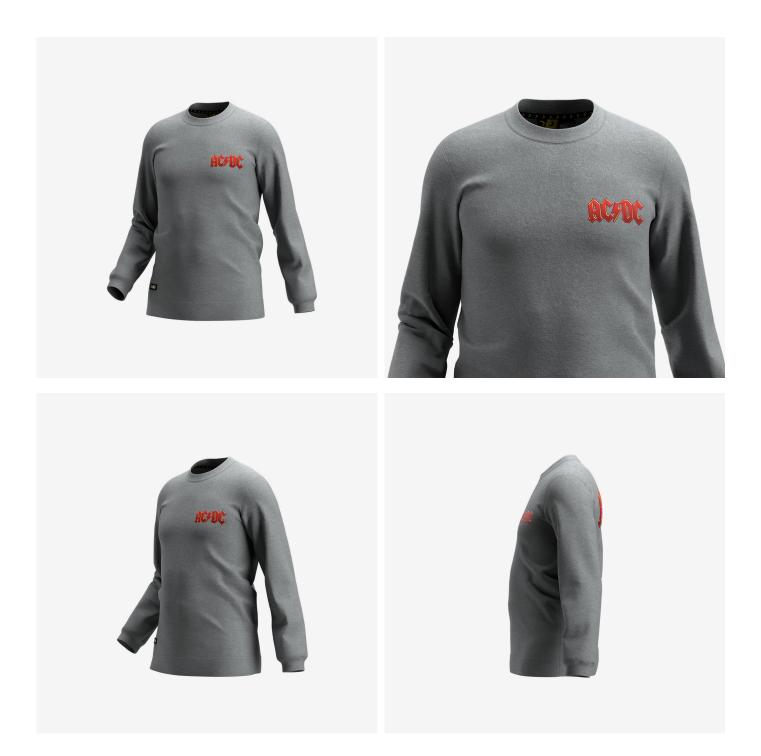

## **AC/DC Crewneck Unisex**

ACCREWNECK

Comfortable sweater with modern fit and unique AC/DC branding

AC/DC Crewneck sweater that combines a modern fit with premium performance. The **soft fabric** offers great **freedom of movement** and keeps you **warm** when needed.

· Knitted fabric, brushed inside

Fabrics Size range

80% Cotton, 20% Polyester, brushed, 280 g/m<sup>2</sup> EU XS-3XL / FR XS-3XL

113

157

Light and durable

Lightweight fabrics with snag resistant properties increases the durability of the product.

**Comfort fit** An ergonomically perfect fit offers significantly more freedom of movement.

Breathable The fabric allows moisture vapor to escape, keeping you dry during physical activities.