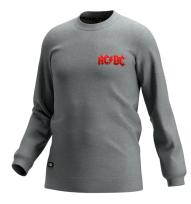

## **AC/DC Crewneck Unisex**

ACCREWNECK

Comfortable sweater with modern fit and unique AC/DC branding

AC/DC Crewneck sweater that combines a modern fit with premium performance. The **soft fabric** offers great **freedom of movement** and keeps you **warm** when needed.

· Knitted fabric, brushed inside

Fabrics Size range

80% Cotton, 20% Polyester, brushed, 280 g/m<sup>2</sup> EU XS-3XL / FR XS-3XL

113

157

Light and durable

Lightweight fabrics with snag resistant properties increases the durability of the product.

**Comfort fit** An ergonomically perfect fit offers significantly more freedom of movement.

Breathable The fabric allows moisture vapor to escape, keeping you dry during physical activities.