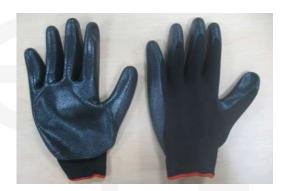

Description

PPE Type: protective glove against mechanical risks

Product reference: SUPERPRO

Article code : /

Glove description: 13 GAUGES POLYESTER SEAMLESS KNITTED GLOVE, PALM COATED

NITRILE, SMOOTH SURFACE

Available sizes :

7, 8, 9, 10, 11, 12

**Pictures:** 

N ISO 21420 EN388

AT.II

SIZE 9 4 1 2 1 X

SIZE 9 4 1 2 1 X

03/2021 0/109374