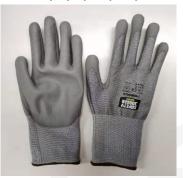

Description

PPE Type: protective glove against mechanical risks

Product reference: PROSHIELD

Article code: /

Glove description: 15 GAUGES HPPE, SEAMLESS KNITTED GLOVE, PALM COATED

**PU,SMOOTH SURFACE** 

Available sizes: 7, 8, 9, 10, 11, 12

Pictures:

## **PROSHIELD**

Made in China Hecho en China

Reference standard:

Levels of performance / class of protection

« X » indicates that the glove has not been submitted to the test or the test method appears not to be suitable for the glove design or material.