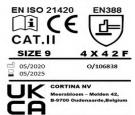

Certificate N° 0075/1562/162/08/21/1337

Issued by CTC, Notified Body N°0075, to the following model of personal protective equipment:

Manufacturer: CORTINA NV

MEERSBLOEM-MELDEN42, B-9700 OUDENAARDE

**BFI GIUM** 

Description

PPE Type: protective glove against mechanical risks

Product reference: PROSHIELD

Article code: /

Glove description: 15 GAUGES HPPE, SEAMLESS KNITTED GLOVE, PALM COATED

**PU,SMOOTH SURFACE** 

Available sizes: 7, 8, 9, 10, 11, 12

## **PROSHIELD**

Made in China Hecho en China

Reference standard:

Levels of performance / class of protection

« X » indicates that the glove has not been submitted to the test or the test method appears not to be suitable for the glove design or material.

« 0 » indicates that the glove falls below the minimum performance level for the individual hazard.

EN ISO 21420:2020

EN 388:2016 + A1:2018

4 X 4 2 F

At the date of the certificate, the product is in compliance with Annex XVII of REACh regulation (n° 1907/2006 and revisions)