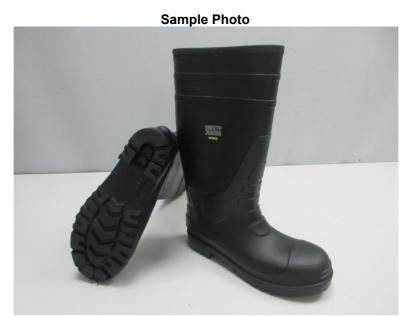

Sample Description Three Pairs of Knee Boots in Black

Buyer's Name **CORTINA** 

**Brand** SAFETY JOGGER

Manufacturer **CORTINA** Size Men's US9 **Model Name HERCULES** 

Toecap SJ Steel Toecap ZLWR

Puncture Resistant Device SJ Steel Plate Sole Black SJ PVC Upper Black SJ PVC Collar Black SJ PVC