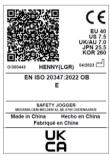

**Description** 

PPE Type: an occupational footwear

Product reference: HENNY

Article code : LGR, NAV

Construction and material of outsole : Cemented, TPR sole

Pictures:

Reference standard: EN ISO 20347:2022

Classification: I Category: OB E

Size range: 40-47

Toecap nature: N/A Insert nature: N/A

At the date of certificate the product is in compliance with Annex XVII of REACh regulation (n° 1907/2006 and revisions)

cemarking@ctcgroupe.com

MARKING

OTIFIED BODY n° 0075