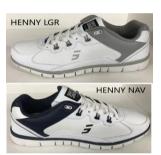

**Description** 

PPE Type: an occupational footwear

Product reference: HENNY

Article code : LGR, NAV

Construction and material of outsole : Cemented, TPR sole

Pictures:

Reference standard: EN ISO 20347:2022