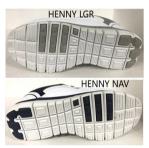

**Description** 

PPE Type: an occupational footwear

Product reference: HENNY

Article code : LGR, NAV

Construction and material of outsole : Cemented, TPR sole

Pictures:

Reference standard: EN ISO 20347:2022