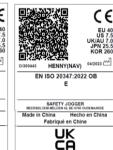

**Description** 

PPE Type: an occupational footwear

Product reference: HENNY

Article code : LGR, NAV

Construction and material of outsole : Cemented, TPR sole

Pictures:

Reference standard: EN ISO 20347:2022

Classification: I Category: OB E

Size range: 40-47

Toecap nature: N/A Insert nature: N/A

At the date of certificate the product is in compliance with Annex XVII of REACh regulation (n° 1907/2006 and revisions)

cemarking@ctcgroupe.com

MARKING

OTIFIED BODY n° 0075