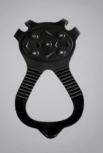

### **Description**

PPE Type :

**Product reference :** 

Construction and material of outsole :

overshoe to protect against slipping on snowy and icy surfaces CITY GRIP -CTG

Manufacture one-piece obtained by compression of the rubber vulcanised with metal inserts

Pictures :

Reference standard :

Expert statement based on the protocol TY-043 work instruction of FIOH

Meersbloem-Melden 42 B-9700 Oudenaarde BELGIUM MADE IN CHINA

CITY GRIP-CTG 0/15866 SIZE M - Q4/2020

Classification : II