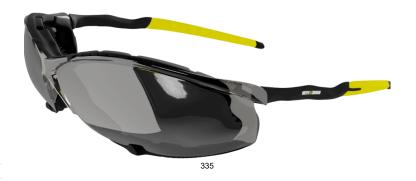

# Sunglasses with removable foam padding for extra comfort and protection

**Robust** safety sunglasses for more demanding outdoor applications. The **removable foam padding** provides additional protection by keeping out dirt, airborne particles and eye irritants. Protects against harmful **UV light** and does not distort **colors**.

- Polyamide temples
- · Polycarbonate lens
- · Detachable foam insert
- Lens color: grey
- Optical filter: 5-2,5
- Impact resistance: F (45 m/s)
- Weight: 35 gr

| Headband         | N/A                                                                                                           |
|------------------|---------------------------------------------------------------------------------------------------------------|
| Lenses           | Polycarbonate                                                                                                 |
| Frame            | PVC                                                                                                           |
| Temples          | Polyamide                                                                                                     |
| Category         | Protection against high speed particles at extremes of temperature - low energy, OF5 - Optical Filter 5 - 2,5 |
| Size range       | EU UNI                                                                                                        |
| Sample<br>weight | 0.030 kg                                                                                                      |
| Norms            | EN 166:2001                                                                                                   |