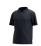

## Kasai Polo Men

**KASPOLOM** 

## All-round polo shirt made of breathable and quick-drying fabrics

- · Mesh zones under armpits
- · Mesh zone in neck
- Two-color design

60% Cotton, 40% Polyester, piqué, 210 g/m² **Fabrics** 

Size range EU S-3XL / FR S-3XL

115

**Comfort fit** An ergonomically perfect fit offers significantly more freedom of movement.

Good wicking and drying behavior The fabric transports moisture,

dries quickly and keeps you fresh & dry all day long.

Highly breathable mesh fabric This item has functional mesh zones that offer good ventilation.