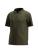

## Kasai Polo Men

**KASPOLOM** 

## All-round polo shirt made of breathable and quick-drying fabrics

- · Mesh zones under armpits
- · Mesh zone in neck
- Two-color design

60% Cotton, 40% Polyester, piqué, 210 g/m² **Fabrics** 

Size range EU S-3XL / FR S-3XL

115

**Comfort fit** An ergonomically perfect fit offers significantly more freedom of movement.

Good wicking and drying behavior The fabric transports moisture,

dries quickly and keeps you fresh & dry all day long.

Highly breathable mesh fabric This item has functional mesh zones that offer good ventilation.