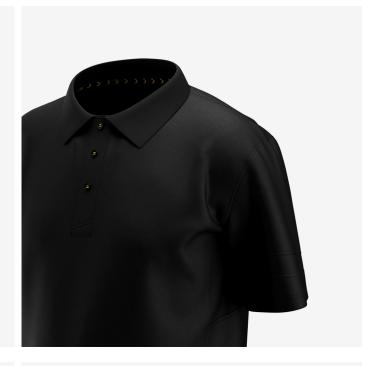

## All-round polo shirt made of breathable and quick-drying fabrics

- · Mesh zones under armpits
- · Mesh zone in neck
- Two-color design

60% Cotton, 40% Polyester, piqué, 210 g/m² **Fabrics** 

Size range EU S-3XL / FR S-3XL

Highly breathable mesh fabric This item has functional mesh zones that offer good ventilation.