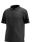

## Kasai Polo Men

**KASPOLOM** 

## All-round polo shirt made of breathable and quick-drying fabrics

- · Mesh zones under armpits
- · Mesh zone in neck
- Two-color design

60% Cotton, 40% Polyester, piqué, 210 g/m² **Fabrics** 

Size range EU S-3XL / FR S-3XL

115

**Comfort fit** An ergonomically perfect fit offers significantly more freedom of movement.

Good wicking and drying behavior The fabric transports moisture,

dries quickly and keeps you fresh & dry all day long.

Highly breathable mesh fabric This item has functional mesh zones that offer good ventilation.