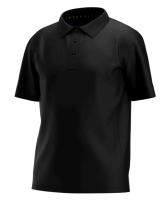

## Kasai Polo Men

**KASPOLOM** 

## All-round polo shirt made of breathable and quick-drying fabrics

- · Mesh zones under armpits
- · Mesh zone in neck
- Two-color design

60% Cotton, 40% Polyester, piqué, 210 g/m² **Fabrics** 

Size range EU S-3XL / FR S-3XL

115

**Comfort fit** An ergonomically perfect fit offers significantly more freedom of movement.

Good wicking and drying behavior The fabric transports moisture,

dries quickly and keeps you fresh & dry all day long.

Highly breathable mesh fabric This item has functional mesh zones that offer good ventilation.