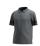

## Kasai Polo Men

**KASPOLOM** 

## All-round polo shirt made of breathable and quick-drying fabrics

- · Mesh zones under armpits
- · Mesh zone in neck
- Two-color design

60% Cotton, 40% Polyester, piqué, 210 g/m² **Fabrics** 

Size range EU S-3XL / FR S-3XL

115

**Comfort fit** An ergonomically perfect fit offers significantly more freedom of movement.

Good wicking and drying behavior The fabric transports moisture,

dries quickly and keeps you fresh & dry all day long.

Highly breathable mesh fabric This item has functional mesh zones that offer good ventilation.