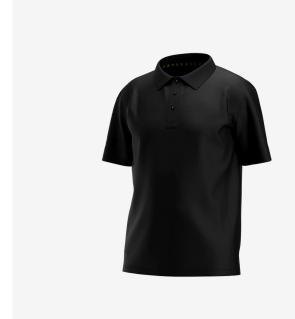

## Kasai Polo Men

**KASPOLOM** 

## All-round polo shirt made of breathable and quick-drying fabrics

- · Mesh zones under armpits
- · Mesh zone in neck
- Two-color design

60% Cotton, 40% Polyester, piqué, 210 g/m² **Fabrics** 

Size range EU S-3XL / FR S-3XL